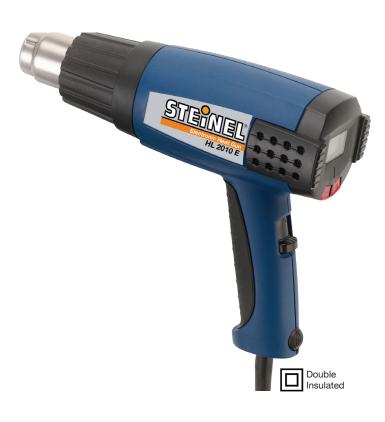

#### HL 2010 E Heat Gun with LCD Temp Display

HL 2010 E Heat Gun is microprocessor controlled and features an LCD display which enables temperature selection in 10°F increments. Exclusive DuraTherm  $^{\text{TM}}$  heating element ensures even heat and product longevity.

### **Key Features:**

- Microprocessor controlled
- Duratherm™ heating element
- LCD display
- Ergonomically designed
- Double insulated
- Reduction nozzles are approved for use on Professional Heat Guns with electronic thermocouple control