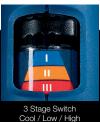

nal Heat Guns with Electronic Thermocouple Control**







#### HL 2010 E Heat Gun with LCD Temp Display

HL 2010 E Heat Gun is microprocessor controlled and features an LCD display which enables temperature selection in 10°F increments. Exclusive DuraTherm  $^{\text{TM}}$  heating element ensures even heat and product longevity.

# **Applications**

The HL 2010 E is suitable for applying shrink tubing/connectors, activating/softening adhesives, working heat sensitive materials and other applications requiring a specific temperature.

### **Key Features:**

- Microprocessor controlled
- Duratherm™ heating element
- LCD display
- Ergonomically designed
- Double insulated
- Reduction nozzles are approved for use on Professional Heat Guns with electronic thermocouple control



Temperature



TOE TOE

Dual Air Filters











DuraTherm™ So Heating Element