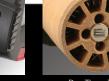

#### HL 2010 E Heat Gun with LCD Temp Display

HL 2010 E Heat Gun is microprocessor controlled and features an LCD display which enables temperature selection in 10°F increments. Exclusive DuraTherm  $^{\text{TM}}$  heating element ensures even heat and product longevity.

### **Key Features:**

- Microprocessor controlled
- Duratherm™ heating element
- LCD display
- Ergonomically designed
- Double insulated
- Reduction nozzles are approved for use on Professional Heat Guns with electronic thermocouple control