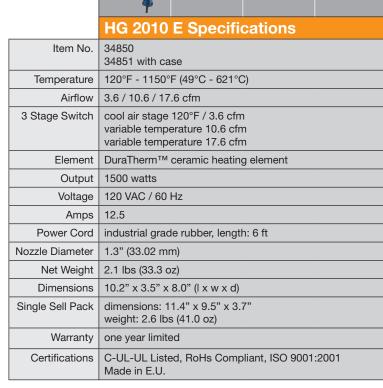

#### HL 2010 E Heat Gun with LCD Temp Display

HL 2010 E Heat Gun is microprocessor controlled and features an LCD display which enables temperature selection in 10°F increments. Exclusive DuraTherm  $^{\text{TM}}$  heating element ensures even heat and product longevity.

# **Applications**

The HL 2010 E is suitable for applying shrink tubing/connectors, activating/softening adhesives, working heat sensitive materials and other applications requiring a specific temperature.

### **Key Features:**

- Microprocessor controlled
- Duratherm™ heating element
- LCD display
- Ergonomically designed
- Double insulated
- Reduction nozzles are approved for use on Professional Heat Guns with electronic thermocouple control