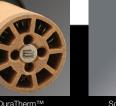

#### HL 2010 E Heat Gun with LCD Temp Display

HL 2010 E Heat Gun is microprocessor controlled and features an LCD display which enables temperature selection in 10°F increments. Exclusive DuraTherm  $^{\text{TM}}$  heating element ensures even heat and product longevity.

### **Key Features:**

- Microprocessor controlled
- Duratherm™ heating element
- LCD display
- Ergonomically designed
- Double insulated
- Reduction nozzles are approved for use on Professional Heat Guns with electronic thermocouple control

Temperature

TOE TOE

Dual Air Filters

DuraTherm™ So Heating Element