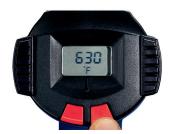

#### HL 2010 E Heat Gun with LCD Temp Display

HL 2010 E Heat Gun is microprocessor controlled and features an LCD display which enables temperature selection in 10°F increments. Exclusive DuraTherm  $^{\text{TM}}$  heating element ensures even heat and product longevity.